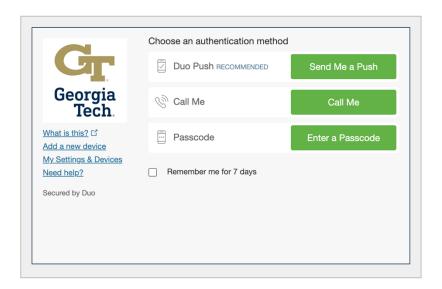

Then you will be asked to enter your GT credentials (if you are not are not currently logged into a GT login session):

4

You might need to run through Dou Mobile.

Once logged in you should eb automatically directed to your USER Profile page. Next Click on Edit or Student Tracker to update you information and Student Tracking.