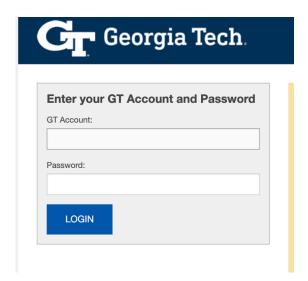

Then you will be asked to enter your GT credentials (if you are not are not currently logged into a GT login session):

4

You might need to run through Dou Mobile.

Once logged in you should eb automatically directed to your USER Profile page. Next Click on Edit or Student Tracker to update you information and Student Tracking.