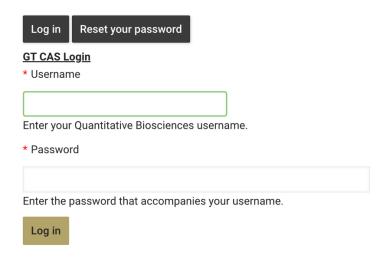

## QBioS :: Student Login instructions

1

You can scroll to the bottom of the home page can click the GT Login:

2

OR you can access the login page at: http://qbios.gatech.edu/user, then to click the GT CAS LOGIN button. Use your GT credentials to login.